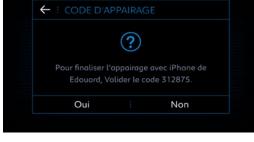

#### Step 4:

Validate the connexion between the vehicle and the smartphone (enter the pairing code if necessary).