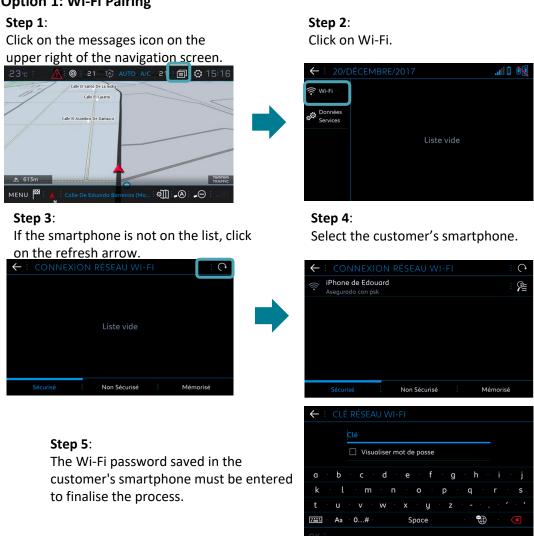

2 min.)
- Ensure you are in an area with GSM network coverage (avoid for example underground car parks, etc.).

To benefit from connected navigation services (traffic info in real time, SpeedCam, car parks, fuel stations, POI, weather forecast) in a vehicle not fitted with a Stand-Alone Telematics Module (BTA), **it is necessary to pair a smartphone in personal hotspot mode** (modem mode). The customer smartphone's personal hotspot must be activated.

To enable the personal hotspot, go to Settings, then Connexions and turn on: Personal hotspot/Mobile hotspot or Mobile Hotspot and modem. Select desired and/or available connexion mode : Wi-EI/Bluetooth

available connexion mode : Wi-FI/Bluetooth. Once the Personal hotspot is activated on the smartphone, it must be paired with the vehicle.



When your smartphone is paired with your vehicle, go back to "Connected Navigation Pack In Car Activation" sheet.

## Option 1: Wi-Fi Pairing







# Citroën Connected Navigation Pack

## Data Sharing via Smartphone in order to activate the Services of the Connected Navigation Pack

## **Option 2: Bluetooth Pairing**

#### Step 1:

Go to the "Phone" menu and select "Connect phone".



#### Step 3:

Select the customer's smartphone.

**Step 2**: The system searches for available devices.



#### Step 4:

Validate the connexion between the vehicle and the smartphone (enter the pairing code if necessary).





### Step 5:

Tick "Mobile internet data" to pair the smartphone Internet connexion to the vehicle and click on OK.

| ← I IPHONE DE EDOUARD     | *× |
|---------------------------|--