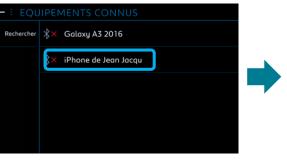

#### Step 3:

Select the customer's smartphone.

**Step 2**: The system searches for available devices.