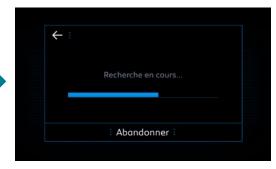

#### Step 3:

Select the customer's smartphone.

**Step 2**: The system searches for available devices.