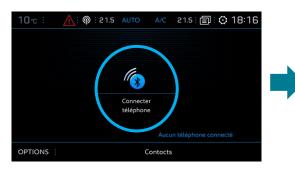

de). The customer smartphone's personal hotspot must be activated.

To enable the personal hotspot, go to Settings, then Connexions and turn on: Personal hotspot/Mobile hotspot or Mobile Hotspot and modem. Select desired and/or available connexion mode : Wi-EI/Bluetooth

available connexion mode : Wi-FI/Bluetooth. Once the Personal hotspot is activated on the smartphone, it must be paired with the vehicle.



When your smartphone is paired with your vehicle, go back to "Connected Navigation Pack In Car Activation" sheet.

## Option 1: Wi-Fi Pairing







# Citroën Connected Navigation Pack

## Data Sharing via Smartphone in order to activate the Services of the Connected Navigation Pack

## **Option 2: Bluetooth Pairing**

#### Step 1:

Go to the "Phone" menu and select "Connect phone".



#### Step 3:

Select the customer's smartphone.

**Step 2**: The system searches for available devices.



#### Step 4:

Validate the connexion between the vehicle and the smartphone (enter the pairing code if necessary).





### Step 5:

Tick "Mobile internet data" to pair the smartphone Internet connexion to the vehicle and click on OK.

| ← I IPHONE DE EDOUARD     | *× |
|---------------------------|----|
| Sélectionner les profils: |    |
| Téléphone                 |    |
| Streaming audio           |    |
| Données internet mobile   |    |
|                           |    |
|                           |    |
| ок                        |    |

(i)

When your smartphone is paired with your vehicle, go back to "Connected Navigation Pack In Car Activation" sheet.